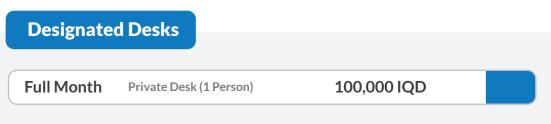

## **Private Office**

| Full Month | Private Office (2 People)   | 225,000 IQD |  |
|------------|-----------------------------|-------------|--|
| Full Month | Private Office (3-2 People) | 300,000 IQD |  |